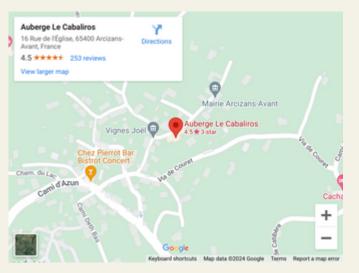

### THE ROADMAP FOR YOUR STAY

The entire Cabaliros team is happy to welcome you to this Hotel<sup>\*\*\*</sup> Restaurant located in the heart of the great Pyrenean sites.

GPS or applications tend to take you through small streets, choose to take the D13 to reach the heart of the village and then turn right to reach the Church and the Inn (closed parking for around 8 spaces)